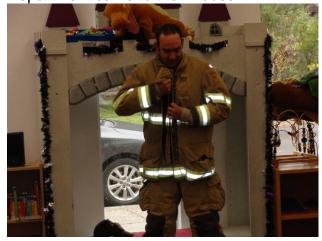

# Firefighters in the Library

The children at Elko County Library's story time were full of awe as city firefighters visited the library. They read stories, explained the importance of fire safety, and dressed in their full gear to show the children how they would look if the Fire Department came to their house.

Each child received a fire hat and had the opportunity to climb aboard the fire engine and ambulance to see all of the cool equipment firefighters use to help keep us safe. Submitted by Athena Girard, Elko County Library