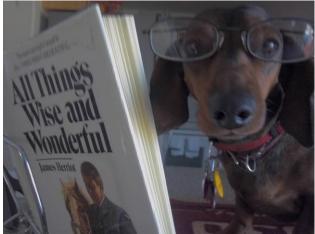

## Elko Pets Caught Again...

In September, the Elko-Lander-Eureka County Library System held its third annual **Pets Caught Reading** Photo Contest. There were a total of 28 entries, which were voted on by staff and public.

Winners received a "READ" poster of their photograph along with their pet's name displayed on a bookplate in an animal book about the winning animal's type.

Simon, the dachshund, was the winner in the youth (0-12 years) category.