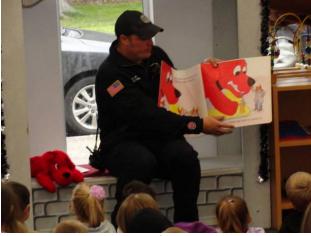

# Firefighters in the Library

The children at Elko County Library's story time were full of awe as city firefighters visited the library. They read stories, explained the importance of fire safety, and dressed in their full gear to show the children how they would look if the Fire Department came to their house.

Each child received a fire hat and had the opportunity to climb aboard the fire engine and ambulance to see all of the cool equipment firefighters use to help keep us safe. Submitted by Athena Girard, Elko County Library